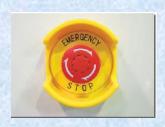

## **Options**

# Tanks For Humidity Control Water (Electric Pump-Up)



Using a electric pump, the water of the portable tank supply the ceiling tank.

#### Recorder



Records temperature (and humidity) and writes at USB storage device.

#### Transformer For Different Voltage

Standard voltage is 200V.

#### Clear-view Door



All-grass door provides an unrestricted view of inside chamber.

(100°C model)

#### **Glove Cables**



Can touch samples inside chamber without opening door. ( Up to 180°C)

#### **Additional Shelf**



standard with 2 shelves

#### Additional Cable Port



φ30 φ50 φ100 etc.

with a silicon cap Replacement from standard size (30 $\phi$ ) is available.

#### **Emergency Stop Button**



button for manual emergency stop

### Signal Tower



Can see the chamber status from a remote location.