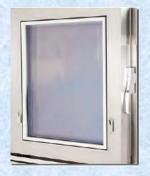

#### Clear-view Door

All-grass door provides an unrestricted view of inside chamber.

(100°C model)