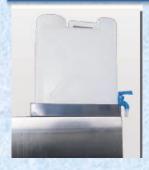

# Tanks For Humidity Control Water (Electric Pump-Up)

Using a electric pump, the water of the portable tank supply the ceiling tank.