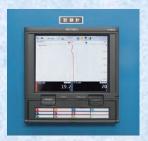

#### Recorder

Records temperature (and humidity) and writes at USB storage device.